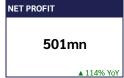

#### I. FY2024/25 KEY FINANCIAL PERFORMANCE

VGI reported revenue from services and sales of THB 5,219mn, +8% YoY. Advertising and Digital Services revenue grew 14.7% and 6.6% respectively, while Distribution revenue declined 0.5%. VGI recorded share of profit from JV and associates of THB 229mn, reversing the share of loss recorded in last year, resulting in a net profit of THB 501mn. Please find more details at https://investor.vgi.co.th/en/document/viewer/151028/md-and-a-fy-2024-25