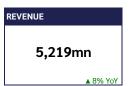

#### I. FY2024/25 KEY FINANCIAL PERFORMANCE

VGI reported revenue from services and sales of THB 5,219mn, +8% YoY. Advertising and Digital Services revenue grew 14.7% and 6.6% respectively, while Distribution revenue declined 0.5%. VGI recorded share of profit from JV and associates of THB 229mn, reversing the share of loss recorded in last year, resulting in a net profit of THB 501mn. Please find more details at https://investor.vgi.co.th/en/document/viewer/151028/md-and-a-fy-2024-25