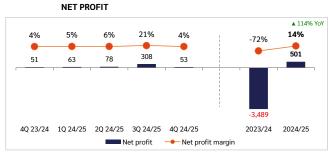

#### I. FY2024/25 KEY FINANCIAL PERFORMANCE

VGI reported revenue from services and sales of THB 5,219mn, +8% YoY. Advertising and Digital Services revenue grew 14.7% and 6.6% respectively, while Distribution revenue declined 0.5%. VGI recorded share of profit from JV and associates of THB 229mn, reversing the share of loss recorded in last year, resulting in a net profit of THB 501mn. Please find more details at https://investor.vgi.co.th/en/document/viewer/151028/md-and-a-fy-2024-25