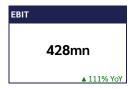

#### I. FY2024/25 KEY FINANCIAL PERFORMANCE

VGI reported revenue from services and sales of THB 5,219mn, +8% YoY. Advertising and Digital Services revenue grew 14.7% and 6.6% respectively, while Distribution revenue declined 0.5%. VGI recorded share of profit from JV and associates of THB 229mn, reversing the share of loss recorded in last year, resulting in a net profit of THB 501mn. Please find more details at https://investor.vgi.co.th/en/document/viewer/151028/md-and-a-fy-2024-25