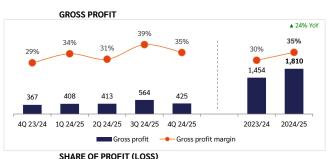

shops fanslink Developing owned brand

products to enhance its profitability. **Gross profit** margin improved to 24.5% from 13.6%