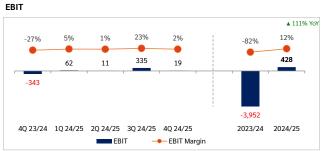

ast year, resulting in a net profit of THB 501mn. Please find more details at https://investor.vgi.co.th/en/document/viewer/151028/md-and-a-fy-2024-25









|                                 | (Unit: THB mn |
|---------------------------------|---------------|
| BALANCE SHEET (as of 31 MAR 25) |               |
| Asset                           | 39,666mn      |
| Liabilities                     | 2,912mn       |
| Equity                          | 36,754mn      |
| IB Debt                         | 0mn           |
| D/E Ratio                       | 0.00X         |

#### II. HISTORICAL FINANCIAL PERFORMANCE





#### 111% ▼ 61% YoY 5,319 60% 46% 42% 39% 39% 36% 2.072 561 $4Q\ 23/24 \quad 1Q\ 24/25 \quad 2Q\ 24/25 \quad 3Q\ 24/25 \quad 4Q\ 24/25$ 2023/24 2024/25 SG&A → SG&A to Sales







#### III. FY2024/25 BUSINESS UPDATE

# **ADVERTISING** VGI has launched 3 new advertising packages: 1) Super BKK, a comprehensive OOH media package reaching 80% of Bangkok's

2) Super BTS, a high-frequency advertising package on BTS skytrain.

3) Grand Static, a large-scale static media combining station walls and ceiling

FY2024/25 Utilisation rate improved to 52.0%. (compared to 48.0% in FY2023/24)

## DIGITAL SERVICES

rabbit card The number of Rabbit cards reached 19.6mn cards. +10.5% YoY

rabbit care Sold 234,801 insurance policies, an increase of 4.1% YoY, with 70.2% from motor insurance and 29.8% from others.

rabbit cash Outstanding loan portfolio reached THB 1,035 mn, +41.5% YoY.



During FY2024/25, a total of 5 new Turtle shops were added, bringing the total to 27 shops Supe