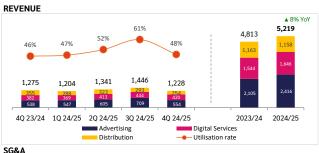

#### I. FY2024/25 KEY FINANCIAL PERFORMANCE

VGI reported revenue from services and sales of THB 5,219mn, +8% YoY. Advertising and Digital Services revenue grew 14.7% and 6.6% respectively, while Distribution revenue declined 0.5%. VGI recorded share of profit from JV and associates of THB 229mn, reversing the share of loss recorded in last year, resulting in a net profit of THB 501mn. Please find more details at https://investor.vgi.co.th/en/document/viewer/151028/md-and-a-fy-2024-25

3) Grand Static, a large-scale static media combining station walls and ceiling

FY2024/25 Utilisation rate improved to 52.0%. (compared to 48.0% in FY2023/24)