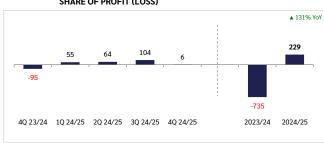

#### I. FY2024/25 KEY FINANCIAL PERFORMANCE

VGI reported revenue from services and sales of THB 5,219mn, +8% YoY. Advertising and Digital Services revenue grew 14.7% and 6.6% respectively, while Distribution revenue declined 0.5%. VGI recorded share of profit from JV and associates of THB 229mn, reversing the share of loss recorded in last year, resulting in a net profit of THB 501mn. Please find more details at https://investor.vgi.co.th/en/document/viewer/151028/md-and-a-fy-2024-25