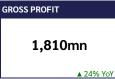

#### I. FY2024/25 KEY FINANCIAL PERFORMANCE

VGI reported revenue from services and sales of THB 5,219mn, +8% YoY. Advertising and Digital Services revenue grew 14.7% and 6.6% respectively, while Distribution revenue declined 0.5%. VGI recorded share of profit from JV and associates of THB 229mn, reversing the share of loss recorded in last year, resulting in a net profit of THB 501mn. Please find more details at https://investor.vgi.co.th/en/document/viewer/151028/md-and-a-fy-2024-25